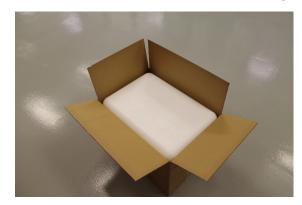

Remove the Sigma-Aldrich product(s) and dry ice or gel packs you received from the polystyrene (Styrofoam®) coooler.

Place the empty Sigma-Alrich polystyrene cooler back in the box it came in.

Switch the flaps of the shipping box inside out, tape, fill out your shipping information and send.