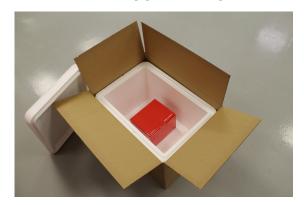

Remove the Sigma-Aldrich product(s) and dry ice or gel packs you received from the polystyrene (Styrofoam®) coooler.

Place the empty Sigma-Alrich polystyrene cooler back in the box it came in.

Switch the flaps of the shipping box inside out, tape, fill out your shipping information and send.