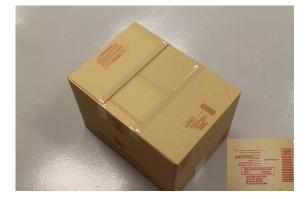

Remove the Sigma-Aldrich product(s) and dry ice or gel packs you received from the polystyrene (Styrofoam®) coooler.

Place the empty Sigma-Alrich polystyrene cooler back in the box it came in.

Switch the flaps of the shipping box inside out, tape, fill out your shipping information and send.

The inside flaps contain pre-paid shipping and address information.

BIO SERVICES

SIGMA-ALDRICH GLOBAL CITIZENSHIP

Breakthrough Worldview

Breakthrough Worldview